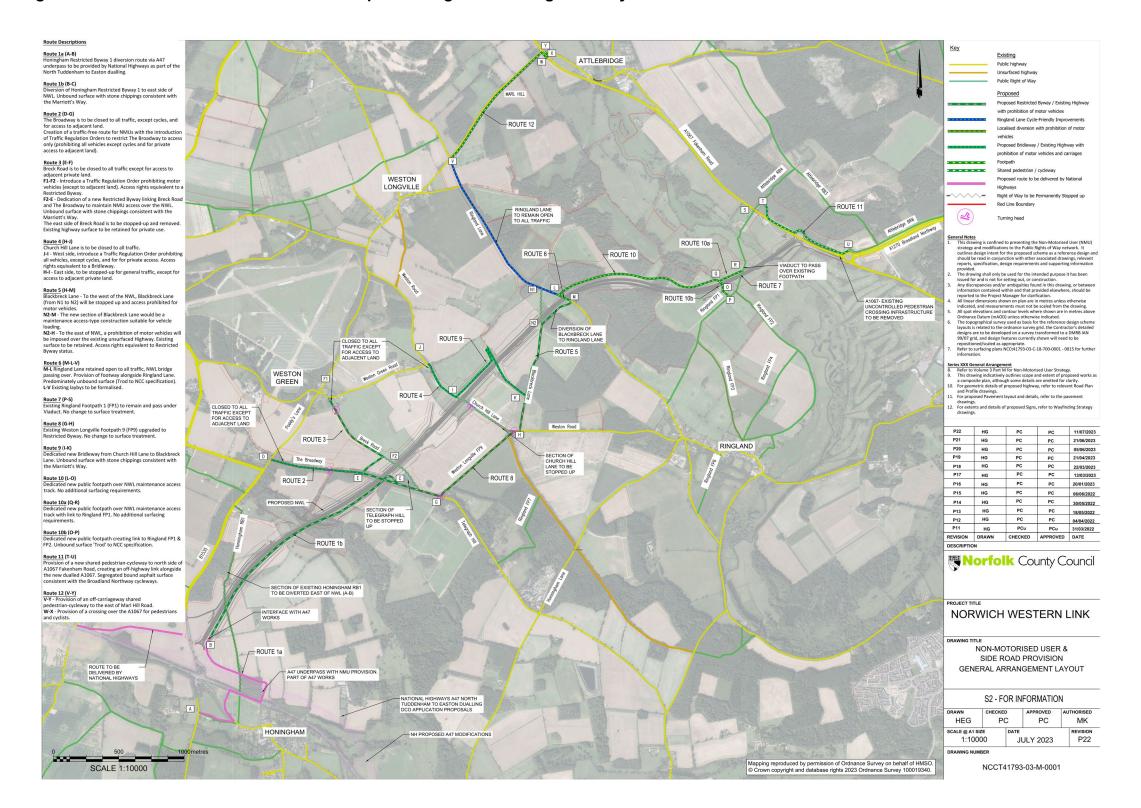

### 1 Introduction

1.1.1 Figure 1-1 shows the non-motorised user and side road provision general arrangement layout for the Proposed Scheme.

#### Figure 1-1 Non-motorised user and side road provision general arrangement layout

Norwich Western Link Environmental Statement - Chapter 12: Road Drainage and the Water Environment Appendix 12.2: Flood Risk Assessment -Sub Appendix L: Non-Motorised User and Side Road Provision GA Layout Document Reference: 3.12.02l